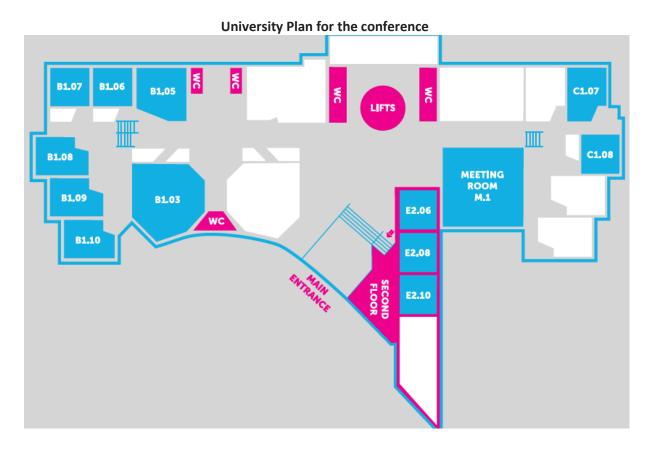

The registration desk and welcome reception for ISIOA will be situated in Meeting Room M.1. The sessions on Monday will take place in E2.06, E2.08 and E2.10.