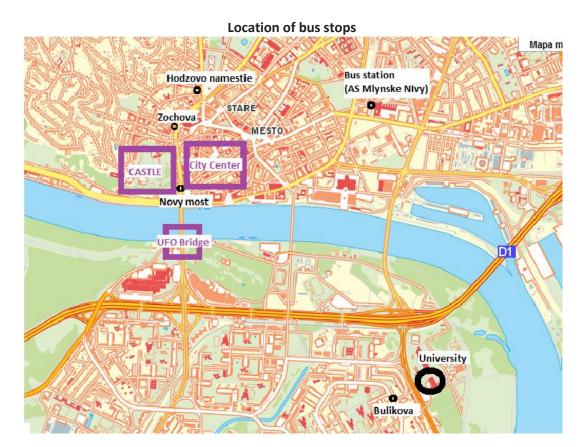

Here are some tips on how to get to the university for the I-O School:

- From **BUS Station** (Autobusova stanica / AS Mlynske Nivy) take bus **no. 88**. Get off at Ekonomicka univerzita, cross the street by an underpass and you are at the university.
- From Airport (Letisko) take bus no. 61. Get off at <u>Bajkalska</u>, cross the huge road crossing diagonally. Then take bus no. 98 (in direction Jasovska) and get off at <u>Ekonomicka</u> univerzita.
- From the Main Train Station (Hlavna stanica) take bus no. 210 to Autobusova stanica. Walk some 50 metres and take bus no. 88. Get off at Ekonomicka univerzita.
- From **Petrzalka Train Station** (some trains from Vienna arrive here) take bus **no. 99** (direction Ovsiste) and get off at <u>Bulikova</u>. From here on you can walk between house blocks some 200 metres to Ekonomicka univerzita or take bus no. 68 or 88 for the one bus stop
- From City Centre (depart at bus stop <u>Hodzovo namestie</u> or <u>Zochova</u>) take bus **no. 83** in direction Technopol. Get off at <u>Halova</u>, from where on you take bus **no. 88** (direction AS Mlynske Nivy/Autobusova stanica). Get off at <u>Ekonomicka univerzita</u>.
  - From Monday to Friday you can take also bus no. 84 to get from Zochova or Hodzovo namestie to Bulikova (from where on you walk some 200 metres)
  - o From City Center (bus stop <u>Novy most</u>) take bus **no. 88** (direction Autobusova stanica). Get off at <u>Ekonomicka univerzita</u>.

Unfortunatelly in Bratislava there is metro, but a huge network of buses. For more connection, students may check <a href="http://imhd.zoznam.sk">http://imhd.zoznam.sk</a>. The price of bus tickets is 0,90,- for an hour ticket, which you can buy at each bus stop in a ticket machine. Don't forget to validate the tickets in the bus, inspectors are pretty strict in Bratislava!